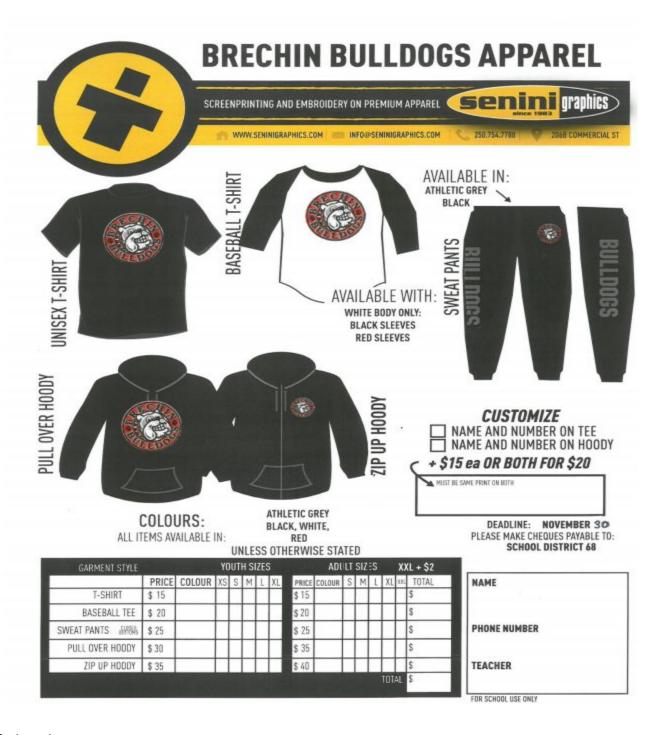

| Weekly Parent Morning Tea-Wellness & Muffins             |
|                                   | ● 12:05 – 1pm                                                               | Gymnastics Work & Clark                                  |
|                                   | • 1:10 – 2:10pm                                                             | Gymnastics Johnson & Mathieson                           |
|                                   | • 2 – 2:30pm                                                                | Beemer Barkout                                           |
| Sun<br>Dec 9                      | • 12 – 1:30pm                                                               | Lions FREE SKATE @ Beban Frank Crane Arena (Beban Park)  |



Orders due

- \*Fridays are Mental Health & Muffins Guardians/Parents come for coffee, tea, conversation & muffins to the hub with Ms. Norgan and Kelly L. from CYMH.
- \*-Watch for **Tupperware order** forms this week.
- \*Country Grocer Receipts Keep them coming in everyone.
- \*CHOCOLATE Please bring in all unsold chocolates and all chocolate money.
- \*Join Brechin PAC FB group https://www.facebook.com/groups/brechinpac/
- \* Grab and GO please send in \$20 per month for daily snack program.
- \* **THANKS** to Country Grocer for donations of fruit for the GRAB N GO cafe, as well as to Nanaimo Food Share for their assistance.
- -1 week until SKI SWAP AND SHOP.....spread the word! Sat, November 24 and Sun., November 25. If you can VOLUNTEER, email <a href="mailto:brechinpac@shaw.ca">bre